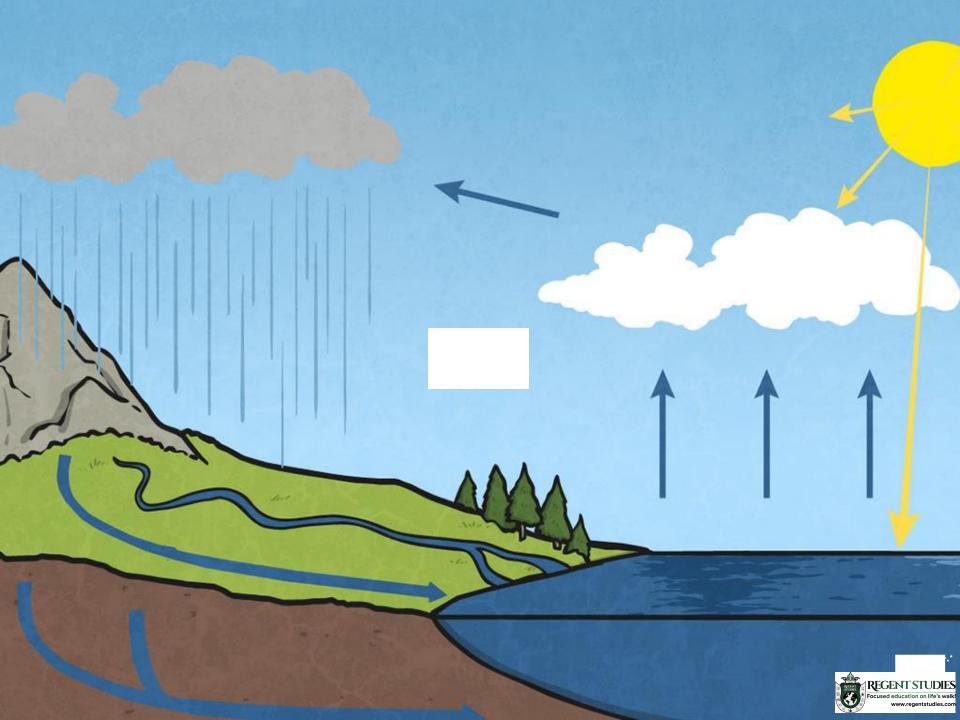

#### What word is being illustrated here?

### (water) cycle

Say cycle. Can you hear the long /i/ sound being made by the 'y'?