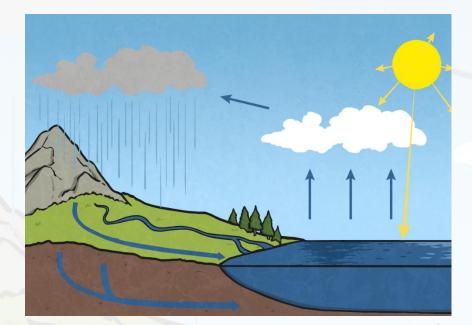

#### What word is being illustrated here?

### (water) cycle

Say cycle. Can you hear the long /i/ sound being made by the 'y'?